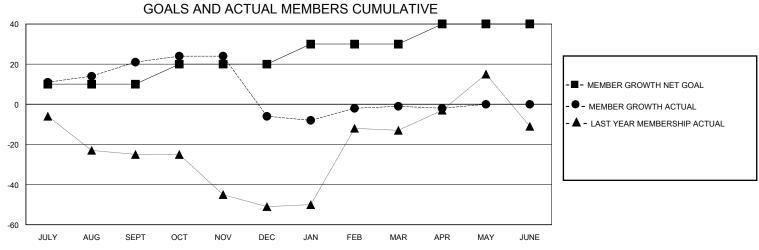

## District 20 K2

Results as of: 5/31/2020

| GMT:                  |               | GMT CA    |               |                       |                         |                         |                                                    |
|-----------------------|---------------|-----------|---------------|-----------------------|-------------------------|-------------------------|----------------------------------------------------|
| Clubs                 |               |           |               | Members               |                         |                         |                                                    |
| RESULTS FOR 2019-2020 |               |           |               | RESULTS FOR 2019-2020 |                         |                         |                                                    |
| QUARTER               | NEW CLUB GOAL | NEW CLUBS | DROPPED CLUBS | QUARTER MEM           | IBER GROWTH NET<br>GOAL | MEMBER GROWTH<br>ACTUAL | DROPPED<br>MEMBERS ACTUAL<br>(including transfers) |
| JULY/AUG/SEPT         | 0             | 0         | 0             | JULY/AUG/SEPT         | 10                      | 55                      | 30                                                 |
| OCT/NOV/DEC           | 1             | 0         | 1             | OCT/NOV/DEC           | 10                      | 24                      | 51                                                 |
| JAN/FEB/MAR           | 1             | 0         | 0             | JAN/FEB/MAR           | 10                      | 28                      | 22                                                 |
| APR/MAY/JUNE          | 0             | 0         | 0             | APR/MAY/JUNE          | 10                      | 14                      | 15                                                 |