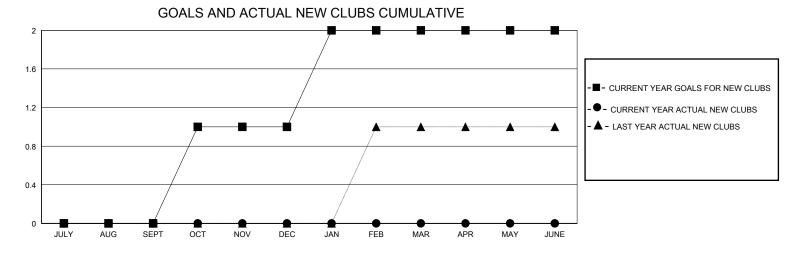

## District 20 K2

Results as of: 5/31/2020

| GMT:                  |               | GMT CA    |               |                       |                         |                         |                                                    |
|-----------------------|---------------|-----------|---------------|-----------------------|-------------------------|-------------------------|----------------------------------------------------|
| Clubs                 |               |           |               | Members               |                         |                         |                                                    |
| RESULTS FOR 2019-2020 |               |           |               | RESULTS FOR 2019-2020 |                         |                         |                                                    |
| QUARTER               | NEW CLUB GOAL | NEW CLUBS | DROPPED CLUBS | QUARTER MEM           | IBER GROWTH NET<br>GOAL | MEMBER GROWTH<br>ACTUAL | DROPPED<br>MEMBERS ACTUAL<br>(including transfers) |
| JULY/AUG/SEPT         | 0             | 0         | 0             | JULY/AUG/SEPT         | 10                      | 55                      | 30                                                 |
| OCT/NOV/DEC           | 1             | 0         | 1             | OCT/NOV/DEC           | 10                      | 24                      | 51                                                 |
| JAN/FEB/MAR           | 1             | 0         | 0             | JAN/FEB/MAR           | 10                      | 28                      | 22                                                 |
| APR/MAY/JUNE          | 0             | 0         | 0             | APR/MAY/JUNE          | 10                      | 14                      | 15                                                 |